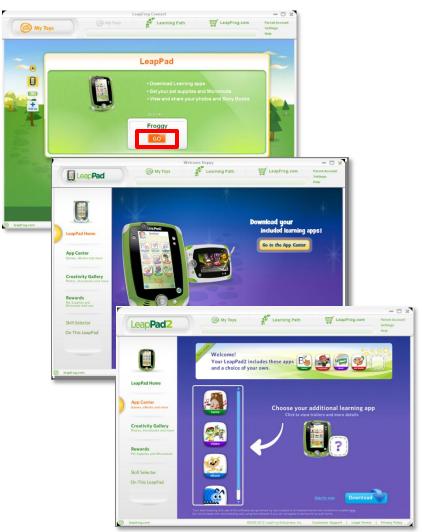

#### Connect the LeapPad to the computer:

- 1. Make sure you have entered a player name on the LeapPad.
- 2. Turn on the learning tablet and connect it to the computer using the included USB cable.
- 3. Fill in the required information to create your parent account and click **Agree and Continue**.
- 4. To complete your account setup, you'll be asked to link your child's name with the player profile name created on the LeapPad. (For example, your child Jeff may call himself "Superstar" on the LeapPad. You will link the player profile name "Superstar" to you child's name "Jeff" while setting up your parent account). Simply fill in the information and click **Finish**.

# Now you're ready to download your included learning apps!

Your LeapPad comes with included learning apps and one app of your choice. These apps can be downloaded from the App Center on your first visit.

#### Download your included learning apps:

- Click a LeapPad2 profile name to enter the LeapPad2 view.
- 2. Click Go to the App Center.
- 3. Browse the available included apps\*. When you find the one you want, click **Download.** The included apps listed on the page will download automatically along with the app you have selected.
- 4. If you haven't done so already, turn your LeapPad2 on and connect it to your computer. A syncing message will appear at the top of your window. It may take 10 to 20 minutes or longer for the syncing to be complete, so please be patient.